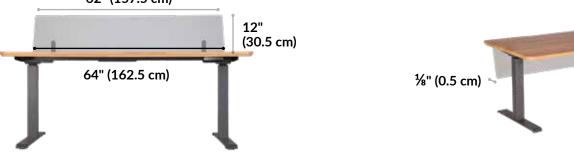

## **Acrylic Modesty Panel 72**

- Easily Attaches to Electric Standing Desk 72x30 with Included Hand Bolt No Tools Required
- Durable Acrylic with a Frosted Finish
- Works Seamlessly with the Electric Standing Desk 72x30
- Provides Privacy Above or Below Desk
- Each Panel Sold Separately