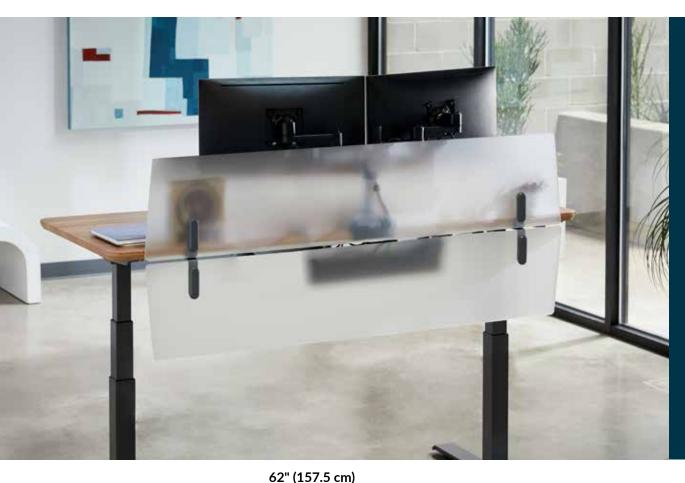

## **Acrylic Modesty Panel 72**

## vari

This Panel gives you two ways to add some privacy to your active workspace. Position the panel above your desktop to reduce visual distractions, or position it below to hide cords and cables. You can also use two panels together for both privacy and modesty at the same time. Attaching the panel is incredibly simple, requires no additional tools, and takes just a few minutes.

- Easily Attaches to Electric Standing Desk 72x30 with Included Hand Bolt No Tools Required
- Durable Acrylic with a Frosted Finish
- Works Seamlessly with the Electric Standing Desk 72x30
- Provides Privacy Above or Below Desk
- Each Panel Sold Separately